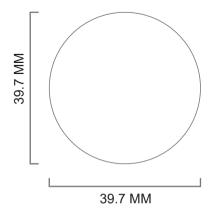

# **ORDERNUMBER: 0000**

PRODUCT SPECIFICATIONS:

39.7 cm round 5 grams

IMPRINT AREA:

39.7 x 39.7 cm (digital)