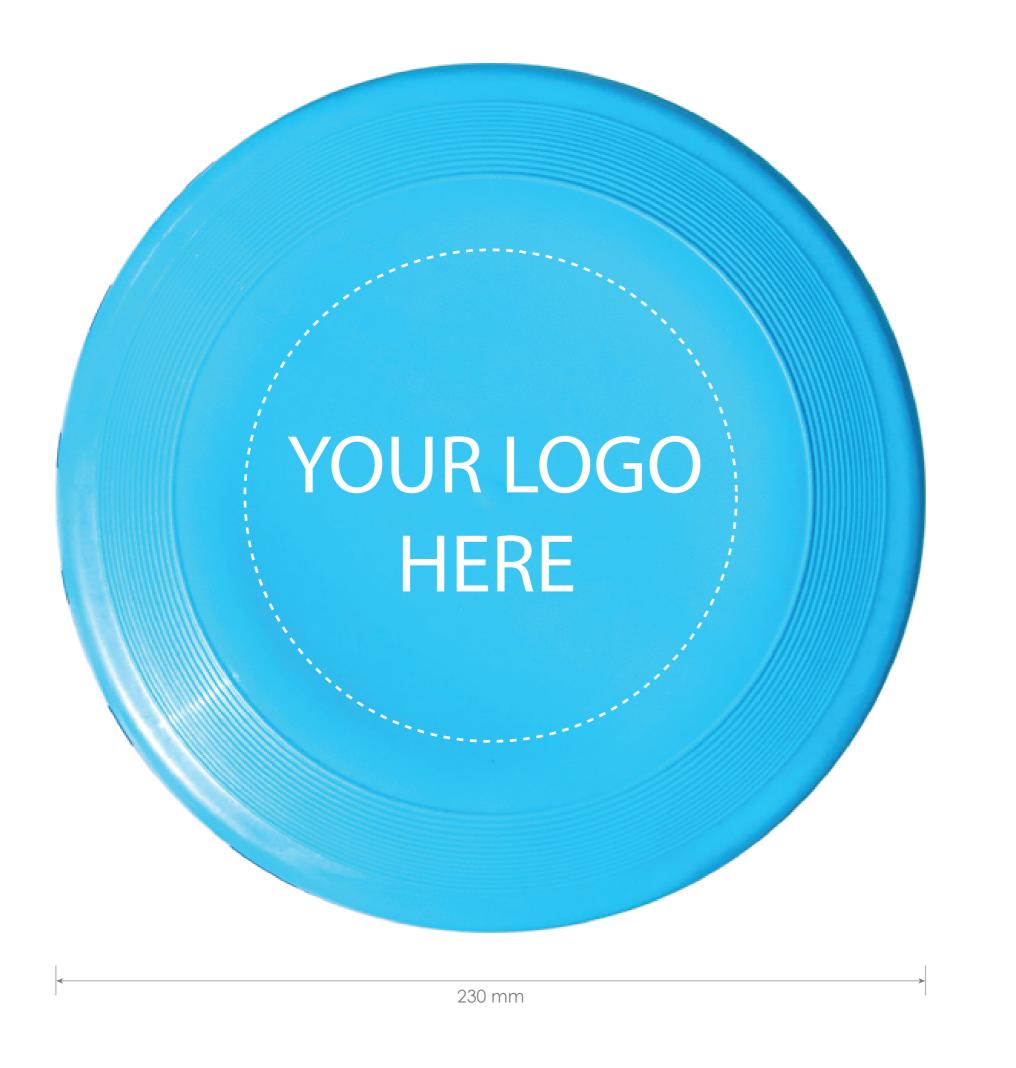

# FRISBEE

# **ORDERNUMBER: 00000**

PRODUCT SPECIFICATIONS: Ø 230 mm

IMPRINT AREA : Ø 130 mm