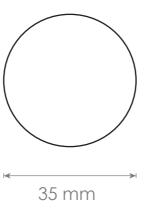

# **RPET BOTTLE CAP**

PRODUCT SPECIFICATIONS: Ø 35 mm

FILE

Full color images: .jpg, .psd or . png Vector files: .eps, .ai or vector. pdf