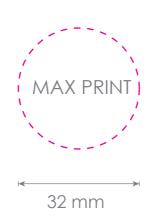

# **RPET BOTTLE CAP**

PRODUCT SPECIFICATIONS: Ø 35 mm

FILE

Full color images: .jpg, .psd or . png Vector files: .eps, .ai or vector. pdf

### BLEEDING

Full color images must have at least 3 mm space between the edges and any font/logo or images.