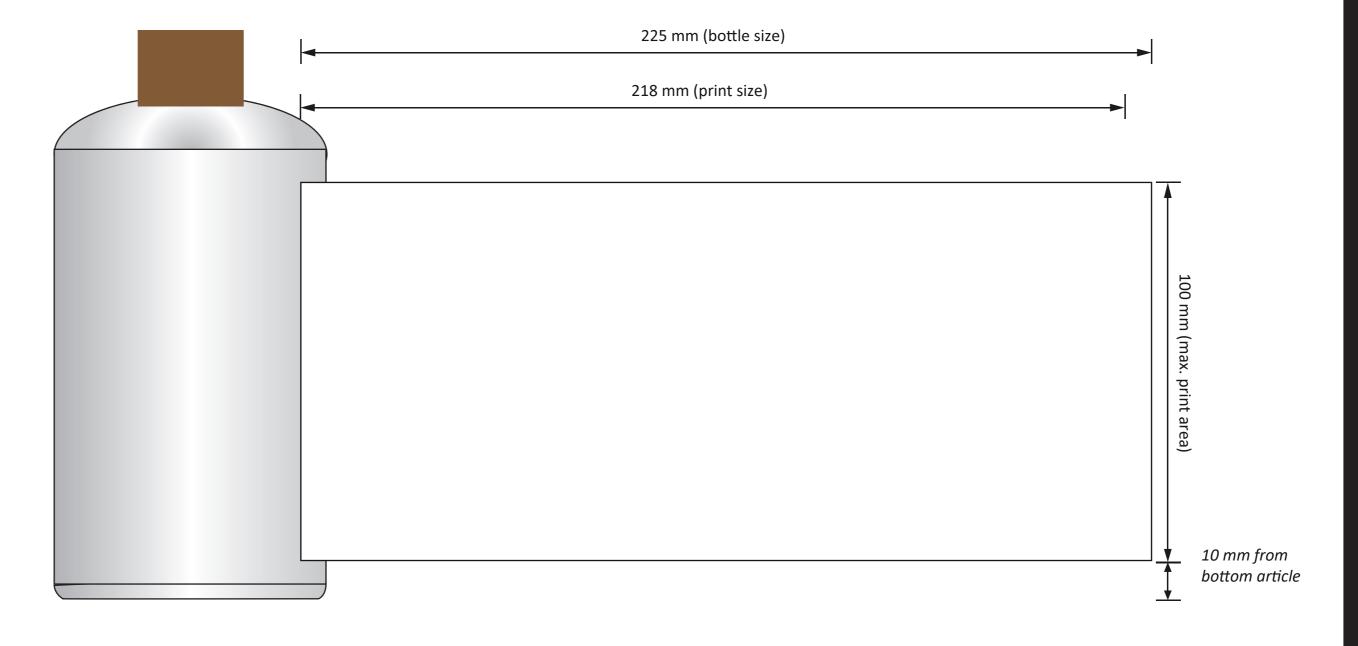

# ORDERNUMBER: 0000

**Natural Bottle SPECIFICATIONS:** 500 mlv

**IMPRINT AREA:** 

220 x 108 mm

**PRODUCT COLOURS** 

Transparent

**DESIGN COLOURS** 

PMS