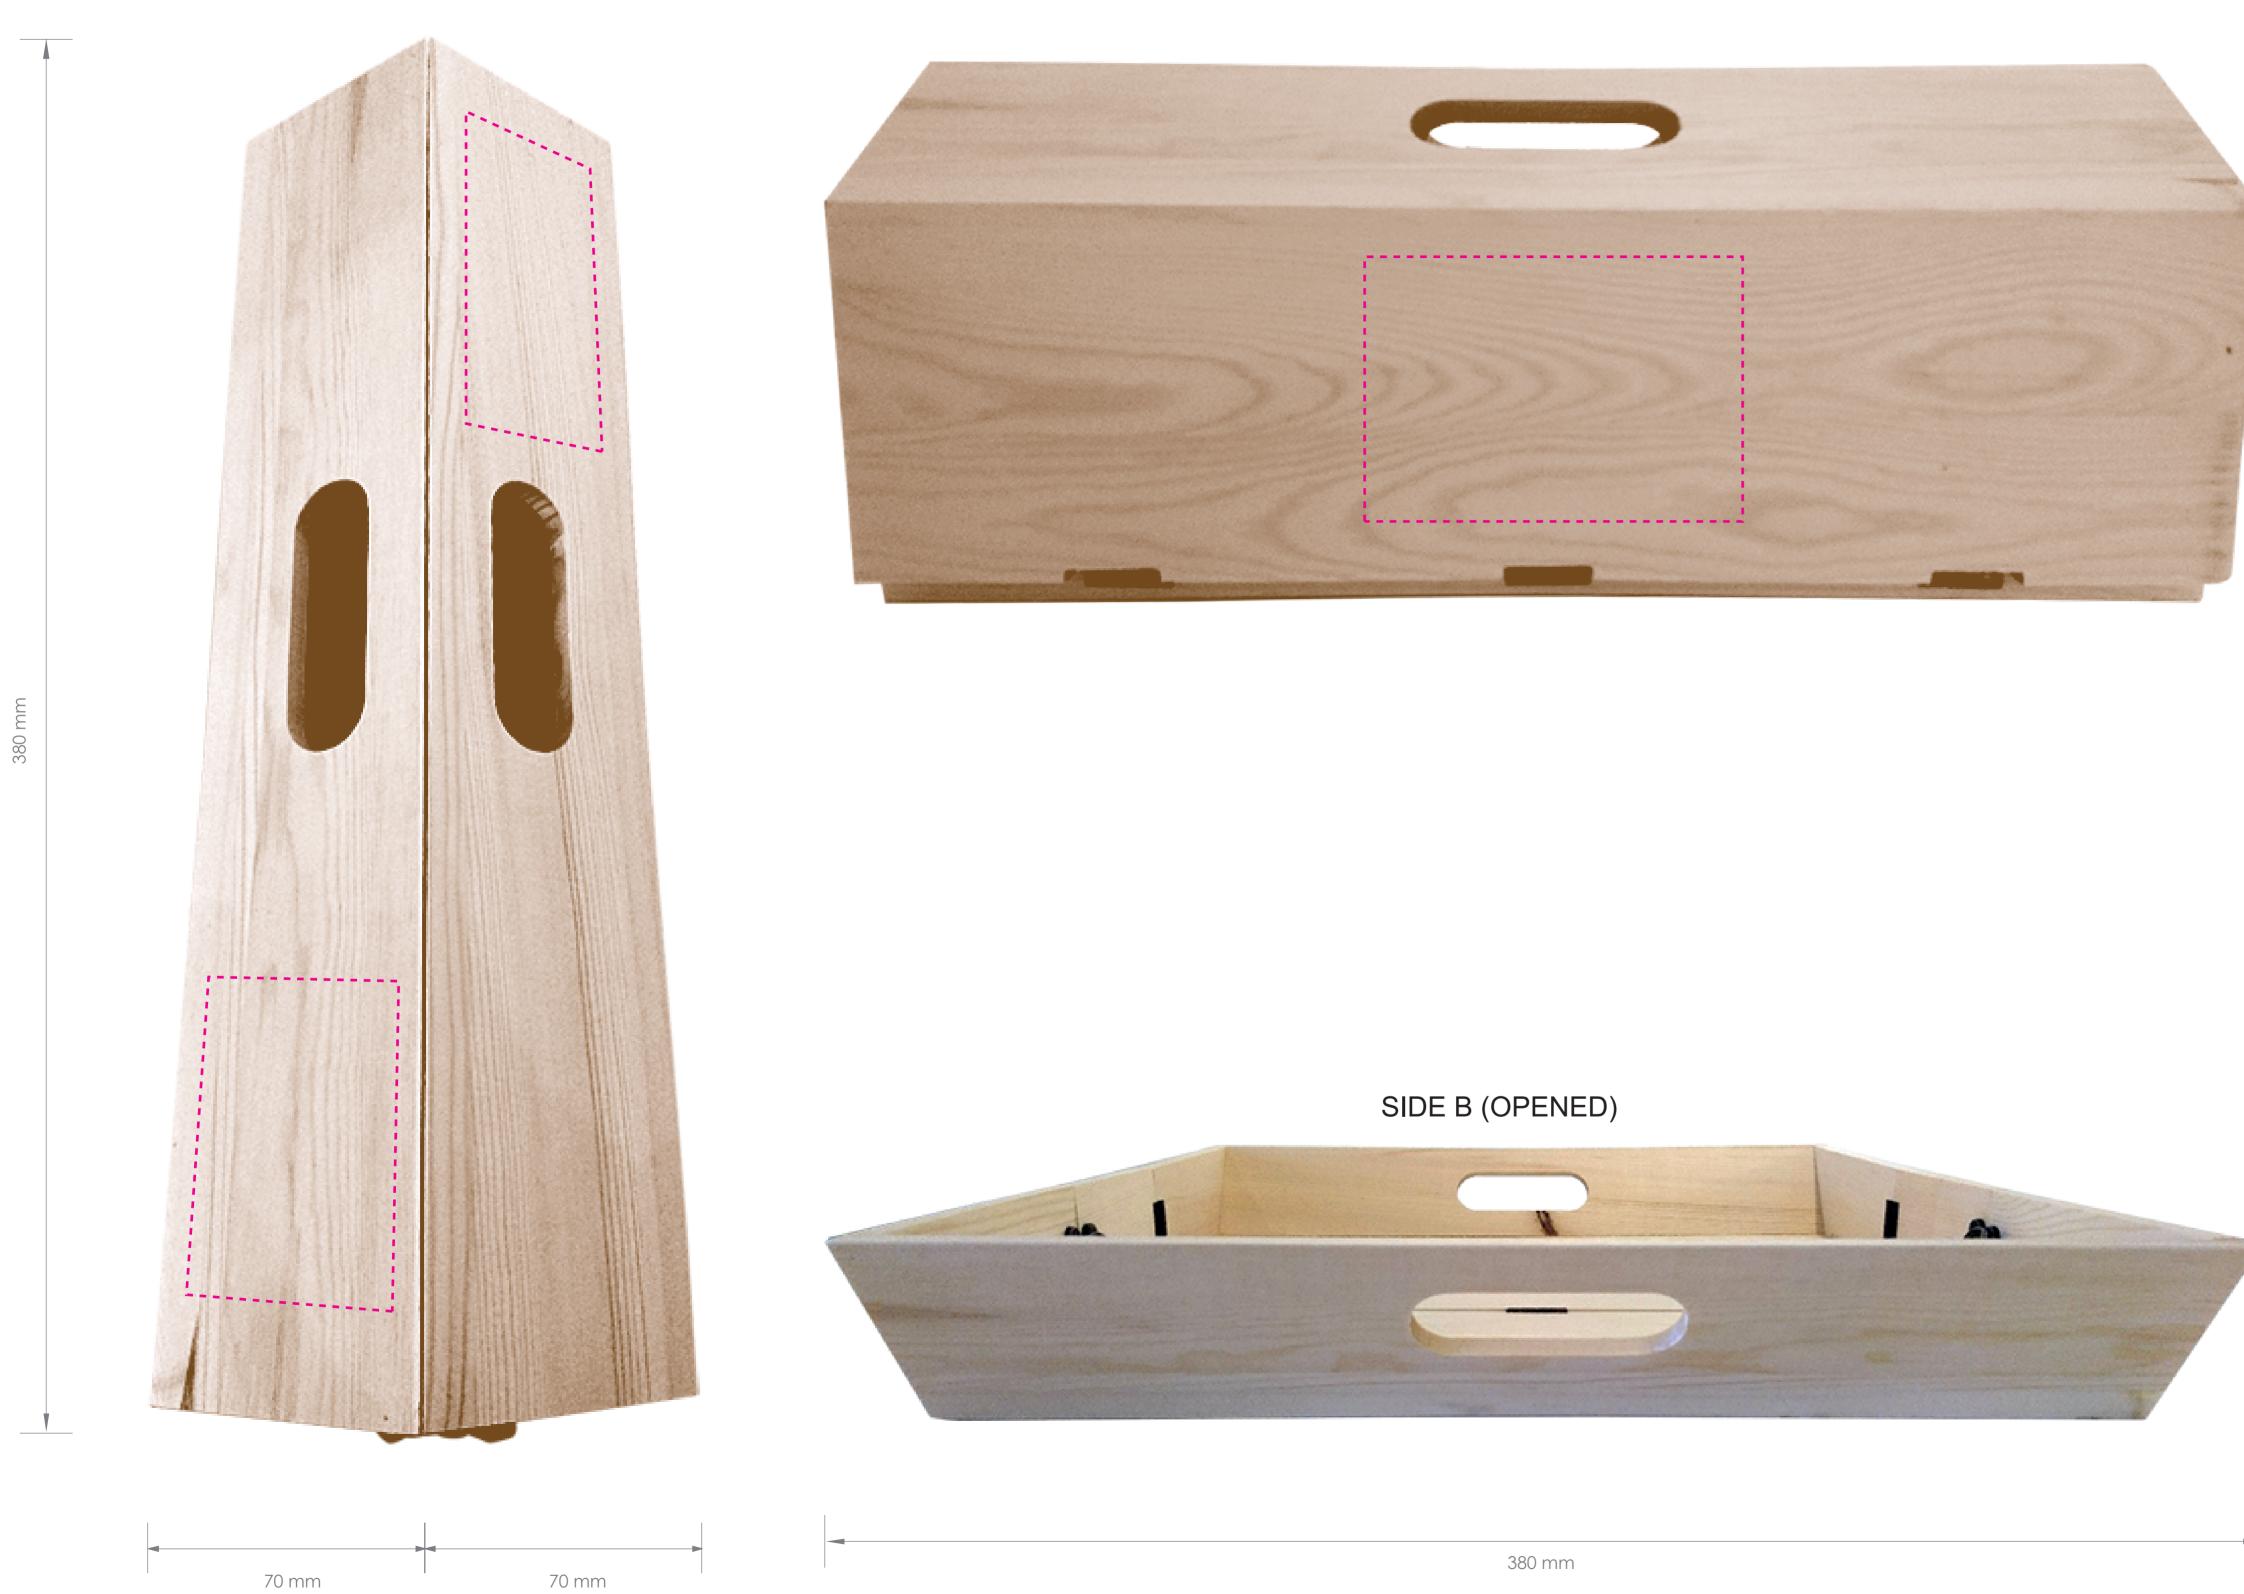

TOP

SIDE B

# BOTTOM



370 mm



70 mm

# TRAY CHIQUE

### ORDERNUMBER: 0000

PRODUCT SPECIFICATIONS:

FILES Full color images: .jpg, .psd or . png Vector files: .eps, .ai or vector. pdf

RESOLUTION All non-vector artwork should be supplied at a minimum of 300 DPI. Any artwork supplied lower than 300 DPI will print blurred.

### PMS

When artwork must be printed in PMS colors, PMS numbers are required.

OUTLINES Fonts must be delivered in outlines.

BLEEDING Full color images must have at least 3 mm space between the edges and any font/logo or images.

### CONFIRMATION

Artwork will only be processed on receipt of written, fax or e-mail confirmation of the full order.

YOUR SIGNATURE/DATE