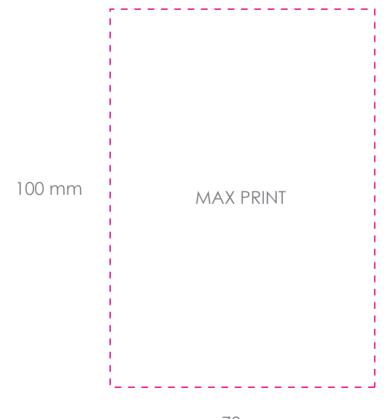

### ORDERNUMBER: 0000

PRODUCT SPECIFICATIONS:

FILES Full color images: .jpg, .psd or . png Vector files: .eps, .ai or vector. pdf

RESOLUTION All non-vector artwork should be supplied at a minimum of 300 DPI. Any artwork supplied lower than 300 DPI will print blurred.

### PMS

When artwork must be printed in PMS colors, PMS numbers are required.

OUTLINES Fonts must be delivered in outlines.

BLEEDING Full color images must have at least 3 mm space between the edges and any font/logo or images.