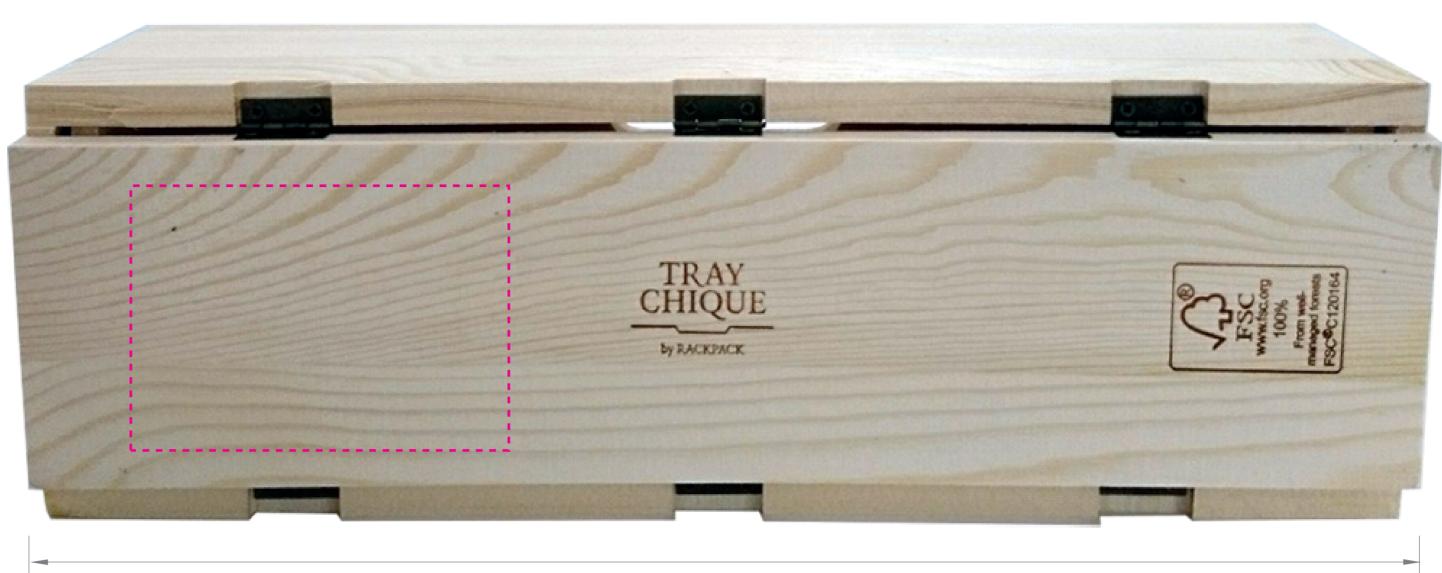

TOP

SIDE B

# BOTTOM



370 mm



70 mm

# TRAY CHIQUE

### ORDERNUMBER: 0000

PRODUCT SPECIFICATIONS:

FILES Full color images: .jpg, .psd or . png Vector files: .eps, .ai or vector. pdf

RESOLUTION All non-vector artwork should be supplied at a minimum of 300 DPI. Any artwork supplied lower than 300 DPI will print blurred.

### PMS

When artwork must be printed in PMS colors, PMS numbers are required.

OUTLINES Fonts must be delivered in outlines.

BLEEDING Full color images must have at least 3 mm space between the edges and any font/logo or images.

### CONFIRMATION

Artwork will only be processed on receipt of written, fax or e-mail confirmation of the full order.

YOUR SIGNATURE/DATE