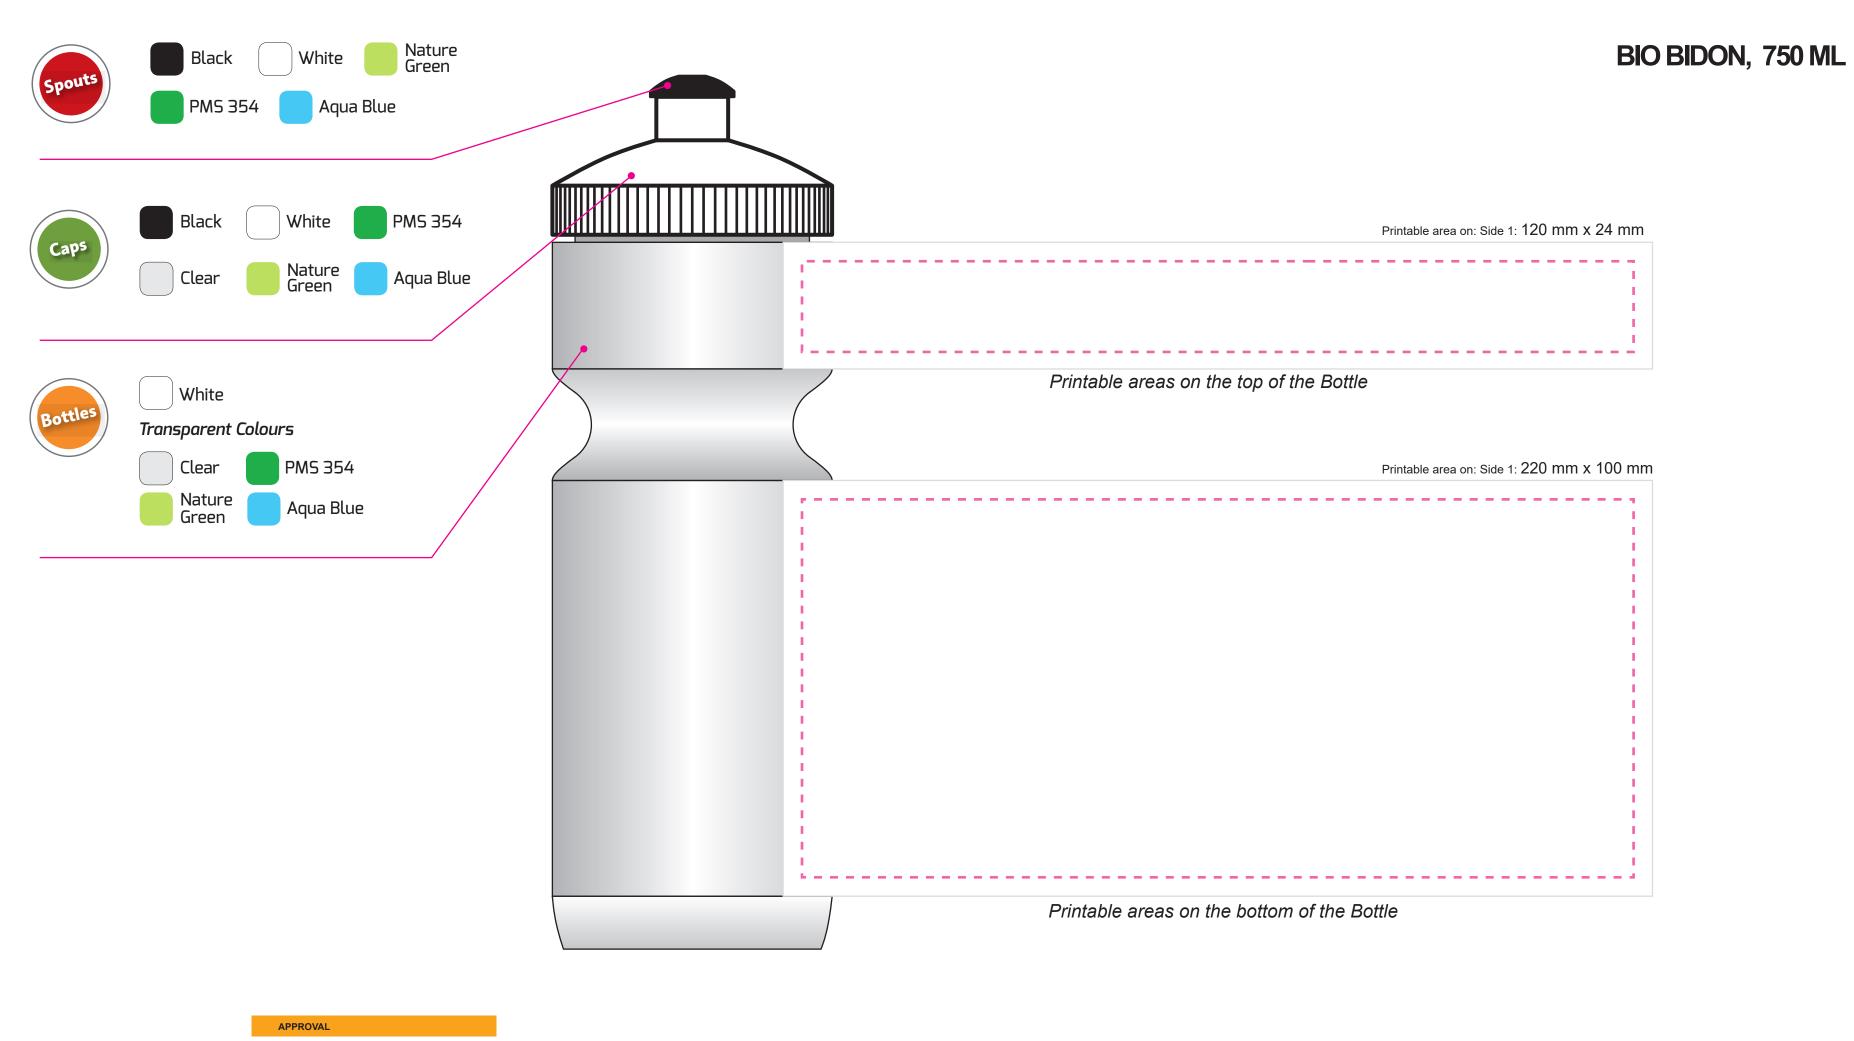

# **ORDERNUMBER: 0000**

PRODUCT SPECIFICATIONS: 231 x 74 mm

IMPRINT AREAS: Option 1: 105 x 24 mm Option 2: 105 x 100 mm