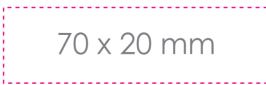

# **ORDERNUMBER: 0000**

PRODUCT SPECIFICATIONS: 17 cm length 12 cm width 1 cm thickness

**IMPRINT AREAS:** 7 cm width 2 cm height