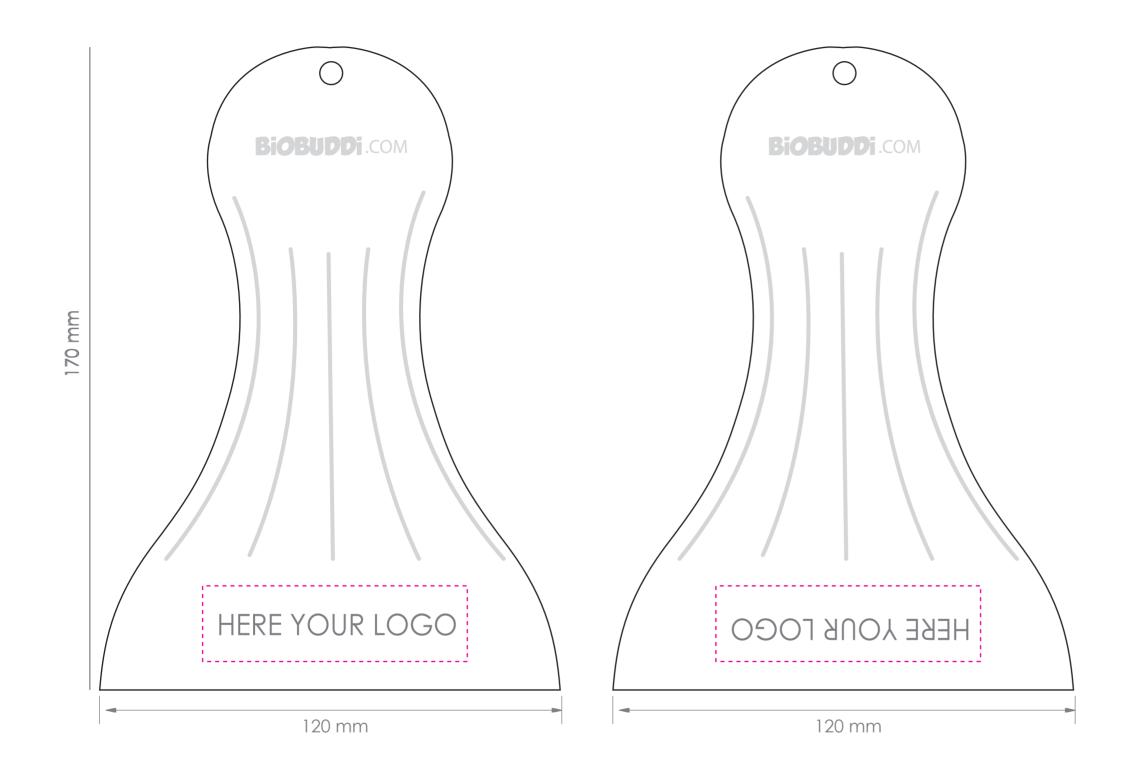

# **BIO ICESCRAPER**

# **ORDERNUMBER: 0000**

PRODUCT SPECIFICATIONS: 17 cm length 12 cm width 1 cm thickness

**IMPRINT AREAS:** 7 cm width 2 cm height