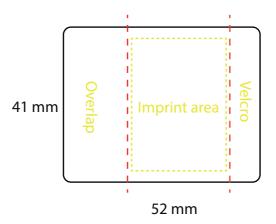

## **PRODUCT SPECIFICATIONS:**

41 mm x 52mm 3 mm thick 1 gram

# **IMPRINT AREA:**

35 x 25 mm