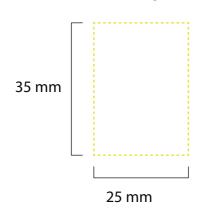

# WINDBLOCKER HEADSET

# **ART WORK**





**Product outline** 

Imprint area

### **APPROVAL**

YOUR SIGNATURE/DATE

# **ORDERNUMBER: 0000**

## **PRODUCT SPECIFICATIONS:**

41 mm x 52mm 3 mm thick 1 gram

# **IMPRINT AREA:**

35 x 25 mm

### MATERIAL COLOR

PMS

#### **DESIGN COLORS**

PMS WHITE

PMS BLACK

#### **FILES**

Full color images: .jpg, .psd or . png Vector files: .eps, .ai or vector. pdf

#### **RESOLUTION**

All non-vector artwork should be supplied at a minimum of 300 DPI. Any artwork supplied lower than 300 DPI will print blurred.

#### **PMS**

When artwork must be printed in PMS colors, PMS numbers are required.

#### **OUTLINES**

Fonts must be delivered in outlines.

#### **BLEEDING**

Full color images must have at least 3 mm space between the edges and any font/logo or images.

#### CONFIRMATION

Artwork