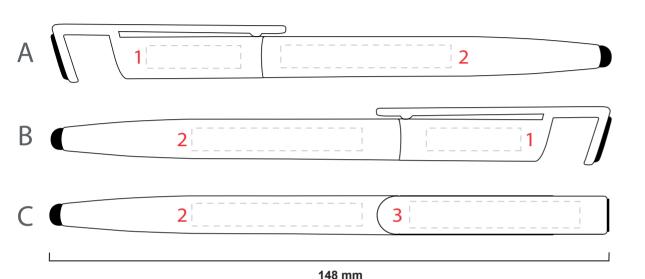

## PRODUCT SPECIFICATIONS:

147 x 16 MM

#### **IMPRINT PADPRINT AREAS:**

- 1 25 x 6 mm
- 2 45 x 6 mm
- 3 45 x 7 mm