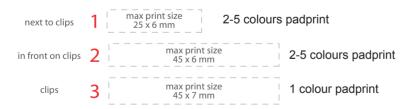

# **HANDY PEN**





**APPROVAL** 

YOUR SIGNATURE/DATE

# **ORDERNUMBER: 0000**

## PRODUCT SPECIFICATIONS:

147 x 16 MM

#### **IMPRINT PADPRINT AREAS:**

- 1 25 x 6 mm
- 2 45 x 6 mm
- 3 45 x 7 mm

### PRODUCT COLOR

White

### **DESIGN COLORS**

FULL COLOR PMS PMS
PMS PMS

#### **FILES**

Full color images: .jpg, .psd or . png Vector files: .eps, .ai or vector. pdf

#### **RESOLUTION**

All non-vector artwork should be supplied at a minimum of 300 DPI. Any artwork supplied lower than 300 DPI will print blurred.

#### **PMS**

When artwork must be printed in PMS colors, PMS numbers are required.

#### **OUTLINES**

Fonts must be delivered in outlines.

#### **BLEEDING**

Full color images must have at least 3 mm space between the edges and any font/logo or images.

#### **CONFIRMATION**

Artwork will only